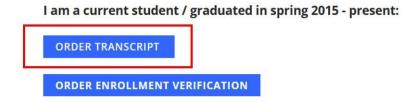

 Go to <u>http://www.registrar.pitt.edu/transcripts.html</u>, read the information on this Web page, then under the *I am a Current Student/Graduated 2015 Spring - Present* column, click the Order Transcript or Order Enrollment Verification button.