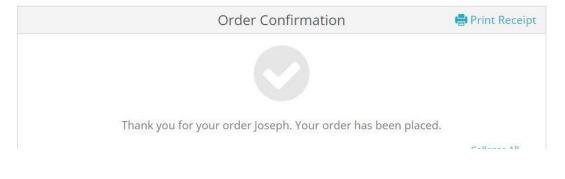

Your order is now complete. You will receive an order confirmation page containing order details. You may now log out or place another other following the same steps.