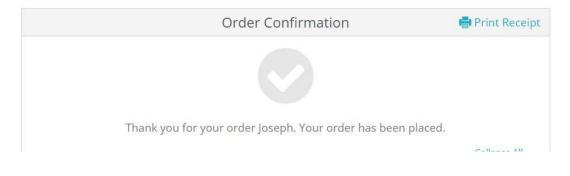

Your order is now complete. You will receive an order confirmation page containing order details. You may now log out or place another other following the same steps.

2B. If sending to "Yourself or Another Individual", select the blue link under the search field.